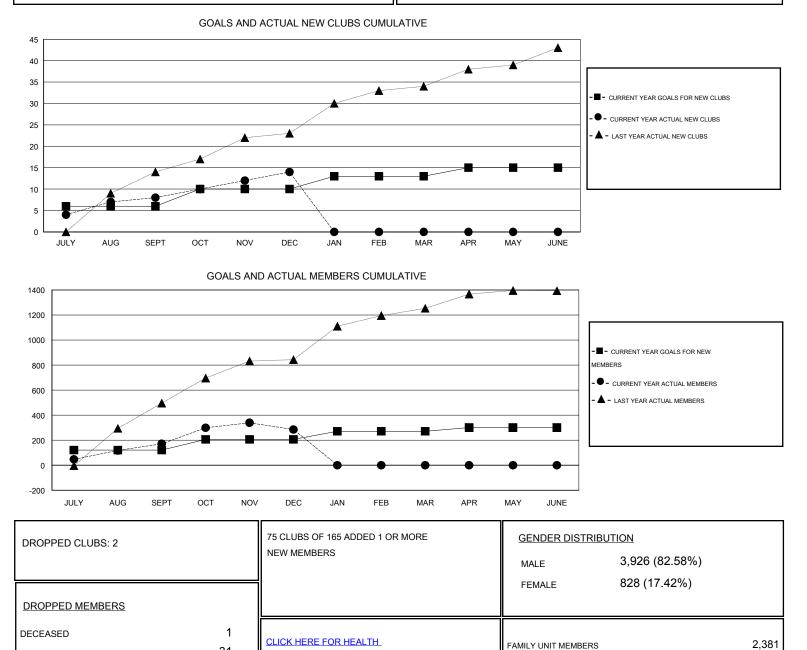

## GMT: NAZMUL HAQUE

Clubs Members RESULTS FOR 2014-2015 **RESULTS FOR 2014-2015** NEW CLUB NEW CLUBS DROPPED NET NEW MEMBER CHARTER AND DROPPED NET QUARTER QUARTER GOAL CLUBS GAIN/LOSS GOAL NEW MEMBERS MEMBERS GAIN/LOSS ADDED 6 8 0 8 121 301 130 171 JULY/AUG/SEPT JULY/AUG/SEPT 4 6 2 4 85 323 209 114 OCT/NOV/DEC OCT/NOV/DEC 3 0 0 0 65 0 0 0 JAN/FEB/MAR JAN/FEB/MAR 2 0 0 0 30 0 0 0 APR/MAY/JUNE APR/MAY/JUNE